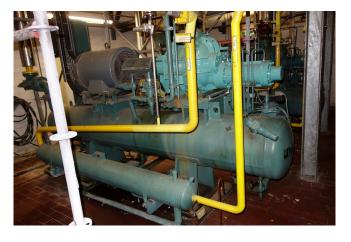

### **Specifications**

| Brand                    | York / Frick            |
|--------------------------|-------------------------|
| Туре                     | GSV 50/ TDSH 163 S      |
| Refrigerant              | NH 3 / Freon            |
| kW at -40ºC/+40ºC        | 91,1*                   |
| Electromotor Specs       | 110                     |
| Unloaded Start           | ✓                       |
| Capacity Control         | ✓                       |
| On steel base frame      | ✓                       |
| Pressure safety switches | ✓                       |
| Hp/Lp/Op                 |                         |
| Pressure gauges          | ✓                       |
| Hp/Lp/Op                 |                         |
| Oil separator            | ✓                       |
| Control panel            | ✓                       |
| Remarks                  | # // *Capacity based on |
|                          | -40ºC/+35ºC //          |
|                          | Electromotor: 110 kW at |
|                          | 2960 RPM // High        |
|                          | Pressure Compressor //  |
|                          | Only one compressor has |
|                          | the Frick control box   |
|                          | attached                |
| Package / Rack           | 1                       |
| Stock                    | 2                       |
|                          |                         |

#### Used York / Frick GSV 50/ TDSH 163 S

Used York / Frick GSV 50/ TDSH 163 S compressor rack, complete with unloaded start, capacity control, pressure safety switches, pressure gauges, oil separator and control panel.