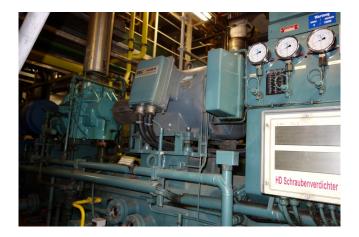

### **Specifications**

| Brand                    | York / Frick            |
|--------------------------|-------------------------|
| Туре                     | GSV 50/ TDSH 163 S      |
| Refrigerant              | NH 3 / Freon            |
| kW at -40ºC/+40ºC        | 91,1*                   |
| Electromotor Specs       | 110                     |
| Unloaded Start           | ✓                       |
| Capacity Control         | ✓                       |
| On steel base frame      | ✓                       |
| Pressure safety switches | ✓                       |
| Hp/Lp/Op                 |                         |
| Pressure gauges          | ✓                       |
| Hp/Lp/Op                 |                         |
| Oil separator            | ✓                       |
| Control panel            | ✓                       |
| Remarks                  | # // *Capacity based on |
|                          | -40ºC/+35ºC //          |
|                          | Electromotor: 110 kW at |
|                          | 2960 RPM // High        |
|                          | Pressure Compressor //  |
|                          | Only one compressor has |
|                          | the Frick control box   |
|                          | attached                |
| Package / Rack           | 1                       |
| Stock                    | 2                       |
|                          |                         |

#### Used York / Frick GSV 50/ TDSH 163 S

Used York / Frick GSV 50/ TDSH 163 S compressor rack, complete with unloaded start, capacity control, pressure safety switches, pressure gauges, oil separator and control panel.