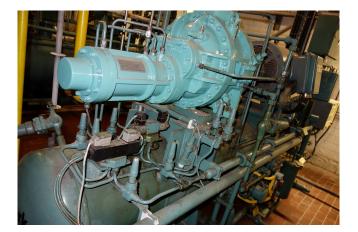

### **Specifications**

| Brand                    | York / Frick            |
|--------------------------|-------------------------|
| Туре                     | GSV 50/ TDSH 163 S      |
| Refrigerant              | NH 3 / Freon            |
| kW at -40ºC/+40ºC        | 91,1*                   |
| Electromotor Specs       | 110                     |
| Unloaded Start           | ✓                       |
| Capacity Control         | ✓                       |
| On steel base frame      | ✓                       |
| Pressure safety switches | ✓                       |
| Hp/Lp/Op                 |                         |
| Pressure gauges          | ✓                       |
| Hp/Lp/Op                 |                         |
| Oil separator            | ✓                       |
| Control panel            | ✓                       |
| Remarks                  | # // *Capacity based on |
|                          | -40ºC/+35ºC //          |
|                          | Electromotor: 110 kW at |
|                          | 2960 RPM // High        |
|                          | Pressure Compressor //  |
|                          | Only one compressor has |
|                          | the Frick control box   |
|                          | attached                |
| Package / Rack           | 1                       |
| Stock                    | 2                       |
|                          |                         |

#### Used York / Frick GSV 50/ TDSH 163 S

Used York / Frick GSV 50/ TDSH 163 S compressor rack, complete with unloaded start, capacity control, pressure safety switches, pressure gauges, oil separator and control panel.