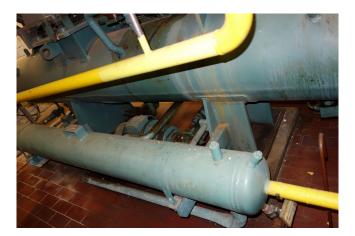

#### Used York / Frick GSV 50/ TDSH 163 S

Used York / Frick GSV 50/ TDSH 163 S compressor rack, complete with unloaded start, capacity control, pressure safety switches, pressure gauges, oil separator and control panel.