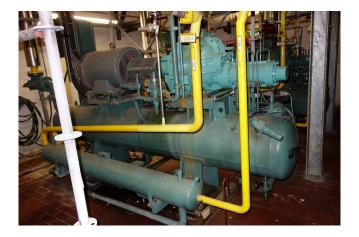

### **Specifications**

| Brand                    | York / Frick            |
|--------------------------|-------------------------|
| Туре                     | GSV 50/ TDSH 163 S      |
| Refrigerant              | NH 3 / Freon            |
| kW at -40ºC/+40ºC        | 91,1*                   |
| Electromotor Specs       | 110                     |
| Unloaded Start           | ✓                       |
| Capacity Control         | ✓                       |
| On steel base frame      | ✓                       |
| Pressure safety switches | ✓                       |
| Hp/Lp/Op                 |                         |
| Pressure gauges          | ✓                       |
| Hp/Lp/Op                 |                         |
| Oil separator            | ✓                       |
| Control panel            | ✓                       |
| Remarks                  | # // *Capacity based on |
|                          | -40ºC/+35ºC //          |
|                          | Electromotor: 110 kW at |
|                          | 2960 RPM // High        |
|                          | Pressure Compressor //  |
|                          | Only one compressor has |
|                          | the Frick control box   |
|                          | attached                |
| Package / Rack           | 1                       |
| Stock                    | 2                       |
|                          |                         |

#### Used York / Frick GSV 50/ TDSH 163 S

Used York / Frick GSV 50/ TDSH 163 S compressor rack, complete with unloaded start, capacity control, pressure safety switches, pressure gauges, oil separator and control panel.