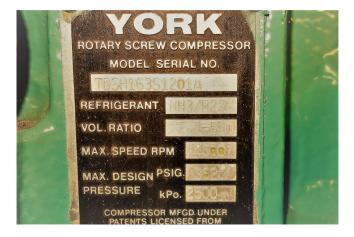

### **Specifications**

| Brand                    | York / Frick            |
|--------------------------|-------------------------|
| Туре                     | GSV 50/ TDSH 163 S      |
| Refrigerant              | NH 3 / Freon            |
| kW at -40ºC/+40ºC        | 91,1*                   |
| Electromotor Specs       | 110                     |
| Unloaded Start           | ✓                       |
| Capacity Control         | ✓                       |
| On steel base frame      | ✓                       |
| Pressure safety switches | ✓                       |
| Hp/Lp/Op                 |                         |
| Pressure gauges          | ✓                       |
| Hp/Lp/Op                 |                         |
| Oil separator            | ✓                       |
| Control panel            | ✓                       |
| Remarks                  | # // *Capacity based on |
|                          | -40ºC/+35ºC //          |
|                          | Electromotor: 110 kW at |
|                          | 2960 RPM // High        |
|                          | Pressure Compressor //  |
|                          | Only one compressor has |
|                          | the Frick control box   |
|                          | attached                |
| Package / Rack           | 1                       |
| Stock                    | 2                       |
|                          |                         |

#### Used York / Frick GSV 50/ TDSH 163 S

Used York / Frick GSV 50/ TDSH 163 S compressor rack, complete with unloaded start, capacity control, pressure safety switches, pressure gauges, oil separator and control panel.