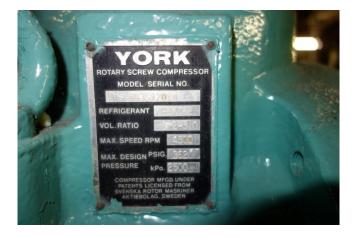

### **Specifications**

| Brand                    | York / Frick            |
|--------------------------|-------------------------|
| Туре                     | GSV 50/ TDSH 163 S      |
| Refrigerant              | NH 3 / Freon            |
| kW at -40ºC/+40ºC        | 91,1*                   |
| Electromotor Specs       | 110                     |
| Unloaded Start           | ✓                       |
| Capacity Control         | ✓                       |
| On steel base frame      | ✓                       |
| Pressure safety switches | ✓                       |
| Hp/Lp/Op                 |                         |
| Pressure gauges          | ✓                       |
| Hp/Lp/Op                 |                         |
| Oil separator            | ✓                       |
| Control panel            | ✓                       |
| Remarks                  | # // *Capacity based on |
|                          | -40ºC/+35ºC //          |
|                          | Electromotor: 110 kW at |
|                          | 2960 RPM // High        |
|                          | Pressure Compressor //  |
|                          | Only one compressor has |
|                          | the Frick control box   |
|                          | attached                |
| Package / Rack           | 1                       |
| Stock                    | 2                       |
|                          |                         |

#### Used York / Frick GSV 50/ TDSH 163 S

Used York / Frick GSV 50/ TDSH 163 S compressor rack, complete with unloaded start, capacity control, pressure safety switches, pressure gauges, oil separator and control panel.